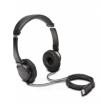

Classroom iPads only have a USB-C port. USB-C headphones are needed for audio, or you can provide an adapter for 3.5mm headphones. Please see below for examples of headphones and an adapter.