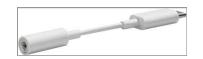

Classroom iPads only have a USB-C port. USB-C headphones are needed for audio, or you can provide an adapter for 3.5mm headphones. Please see below for examples of headphones and an adapter.