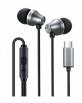

Classroom iPads only have a USB-C port. USB-C headphones are needed for audio, or you can provide an adapter for 3.5mm headphones. Please see below for examples of headphones and an adapter.