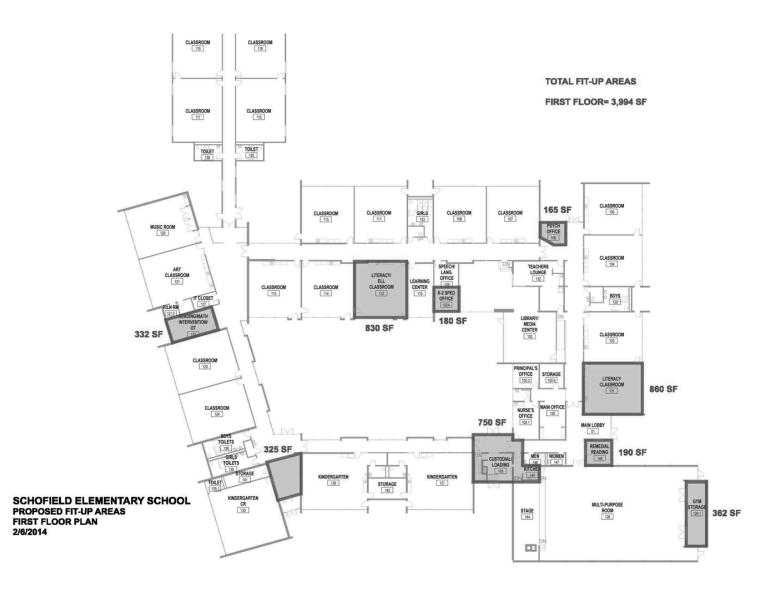

- Exterior

- Site work Renovations
- Drainage
- New Paving



#### Fiske Elementary School

Ground Floor



#### Fiske Elementary School

1<sup>st</sup> Floor



#### FISKE: New Elevator



### FISKE: Site Improvements





### FISKE: Bathroom Renovations



### FISKE: Heating & Ventilation Replacement



### FISKE: Classroom Cabinetry and Sink Replacement



FISKE: Plumbing Upgrades



## FISKE: Electrical Upgrades

# Schofield School – Project Overview

- Phase I Summer 2015 Interior
  - Interior Building Renovations
  - Window Replacement, except 2006 MODS
  - Mechanical, Electrical, Plumbing (MEP) Renovations
  - Fire Protection Renovations
- Phase 2 Summer 2016 Exterior
  - Site work Renovations
  - Drainage
  - New Paving
  - Asbestos Abatement
  - Additional Plumbing Renovations



#### Schofield Elementary School

1<sup>st</sup> Floor



### SCHOFIELD: Heating & Ventilation Replacement



## SCHOFIELD: Window Replacement





### SCHOFIELD: Door Replacement



### SCHOFIELD: Bathroom Renovations



## SCHOFIELD: Electrical Upgrades



### SCHOFIELD: Lighting Upgrades and Sprinklers



SCHOFIELD: Classroom Sink Replacement



SCHOFIELD: Classroom Cabinetry Replacement



SCHOFIELD: Site & Queuing Improvements



# Fiske & Schofield Project Costs

- Project bids from subcontractors are due to PBC 9/22
- PBC expects to have complete number for project cost, 'Guaranteed Maximum Price' (GMP) by mid-October
- Project estimate, from Dec 2013 STM, is \$18-20 mil

## Project Timetable & Activities

- Presentation to School Committee 9/11, today
- Site permitting ZBA hearin