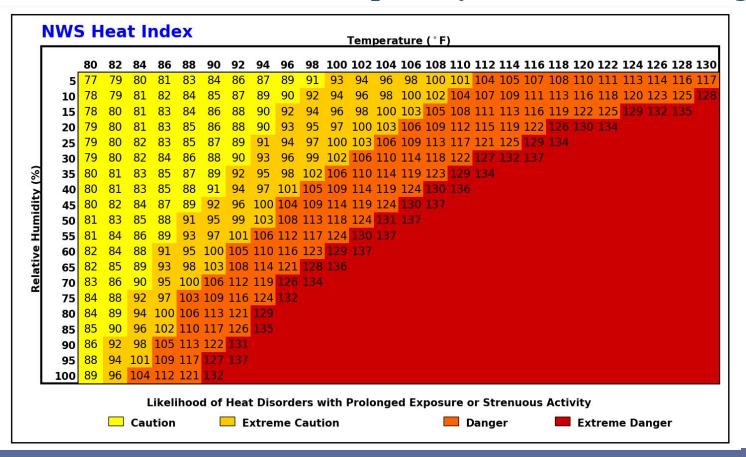

#### **Heat and Humidity Days**

- Following practices in the upcoming school year:
  - Fans will be placed in strategic locations to maximize air flow and minimize potential for virus circulation.
  - We will use the heat index, which takes into consideration both the temperature and relative humidity, as a metric to determine where and how we will teach and learn.
  - If the heat index is in the "Caution" zone, educators will be encouraged to teach in an outdoor environment.
  - If the heat index is expected to be in the "Extreme Caution" zone or higher, the Superintendent will call a "Heat Day" and notify the school community that teaching and learning will happen remotely on that day.