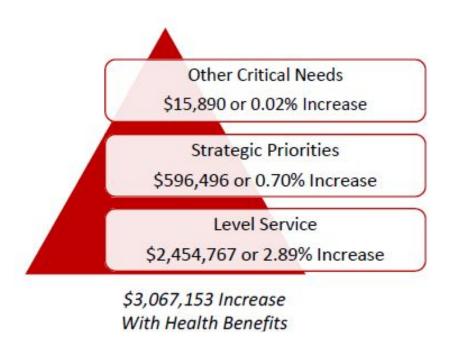

### **Budget Architecture**

Without Health Benefits Included:

Total Dollar Increase: \$2,972,153 Total Percent Increase: 3.50%

With Health Benefits Included:

Total Dollar Increase: \$3,067,153 Total Percent Increase: 3.62%

The FY'24 Administration's Recommended Budget is:

Without Health Benefits: 3.50%

With Health Benefits: 3.62%