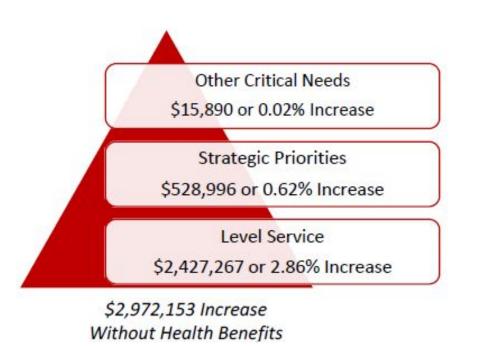

### FY'24 Budget Request

| Category                      | Salary       | Expenses     | Total        | %<br>Change | %<br>Change<br>Cum. |
|-------------------------------|--------------|--------------|--------------|-------------|---------------------|
| Adjusted Budget               | \$75,369,609 | \$9,432,658  | \$84,802,267 |             |                     |
| Level Service                 | \$1,480,456  | \$946,810    | \$2,427,266  | 2.86%       | 2.86%               |
| Strategic Priorities          | \$441,988    | \$87,008     | \$528,996    | 0.62%       | 3.48%               |
| Other Critical Needs          | \$0          | \$15,890     | \$15,890     | 0.02%       | 3.50%               |
| Total without Health Benefits | \$77,292,053 | \$10,482,366 | \$87,774,420 | 3.5         | <b>60%</b>          |
| Health Benefits               | \$95,000     |              | \$95,000     | 0.1         | .2%                 |
| Total with Health Benefits    | \$77,387,053 | \$10,482,366 | \$87,869,419 | 3.62%       |                     |

### **Budget Architecture**

Without Health Benefits Included:

Total Dollar Increase: \$2,972,153 Total Percent Increase: 3.50%

With Health Benefits Included:

Total Dollar Increase: \$3,067,153 Total Percent Increase: 3.62%