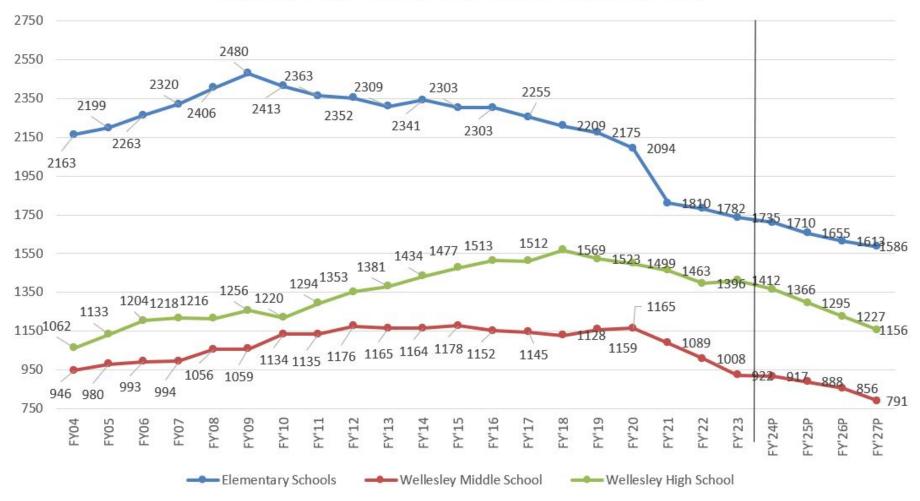

#### Wellesley Public Schools Historical Enrollment by Level

### **Budget Drivers: Enrollment**

| Level  | FY'23<br>Oct. 1 Actual | FY'24<br>Projected | Variance |
|--------|------------------------|--------------------|----------|
| K - 5  | 1,735                  | 1,710              | -25      |
| 6 - 8  | 922                    | 917                | -5       |
| 9 - 12 | 1,412                  | 1,366              | -46      |
| Total  | 4,069                  | 3,993              | -76      |