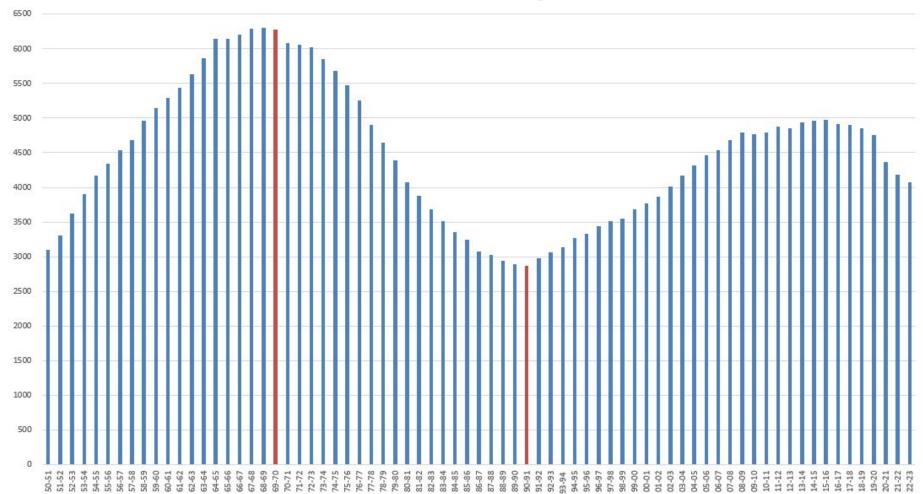

### **Budget Drivers: Enrollment**

Wellesley Public Schools Historical Enrollment School Year 1950-1951 through School Year 2022-2023