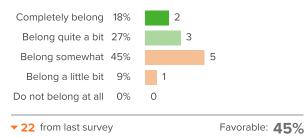

# Q.4: How much do you matter to others at your school?

Q.5: Overall, how much do you feel like you belong at your school?