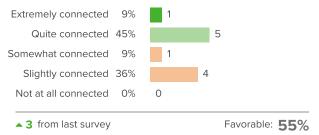

# Q.2: How connected do you feel to other adults at your school?

Q.3: How much respect do colleagues in your school show you?