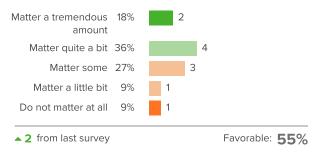

# Q.4: How much do you matter to others at your school?

Q.5: Overall, how much do you feel like you belong at your school?