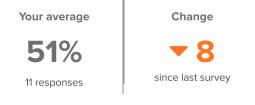

## Summary

| Topic Description                                                                                            | Results                         | Benchmark                                           |
|--------------------------------------------------------------------------------------------------------------|---------------------------------|-----------------------------------------------------|
| <b>Belonging</b><br>How much faculty and staff feel that they are valued members of<br>the school community. | 51%<br>• 8<br>since last survey | Oth - 19th percentile compared to others nationally |

11 responses