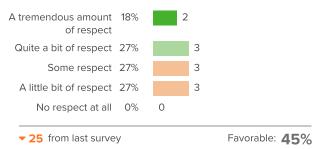

# Q.2: How connected do you feel to other adults at your school?

Q.3: How much respect do colleagues in your school show you?