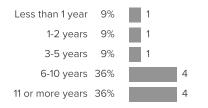

## **Background Questions**

How did people respond?

Q.1: For how many years have you worked at Wellesley Public Schools?

 $\ensuremath{\mathbb{Q}}$ .2: If a friend or colleague were looking for a job, to what extent, if at all, would you recommend your school?