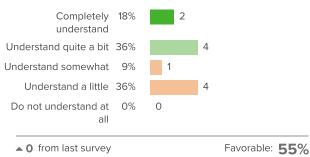

# Belonging

How did people respond?

Q.1: How well do your colleagues at school understand you as a person?