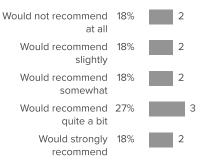

## **Background Questions**

How did people respond?

Q.1: For how many years have you worked at Wellesley Public Schools?

 $\ensuremath{\mathbb{Q}}$ .2: If a friend or colleague were looking for a job, to what extent, if at all, would you recommend your school?